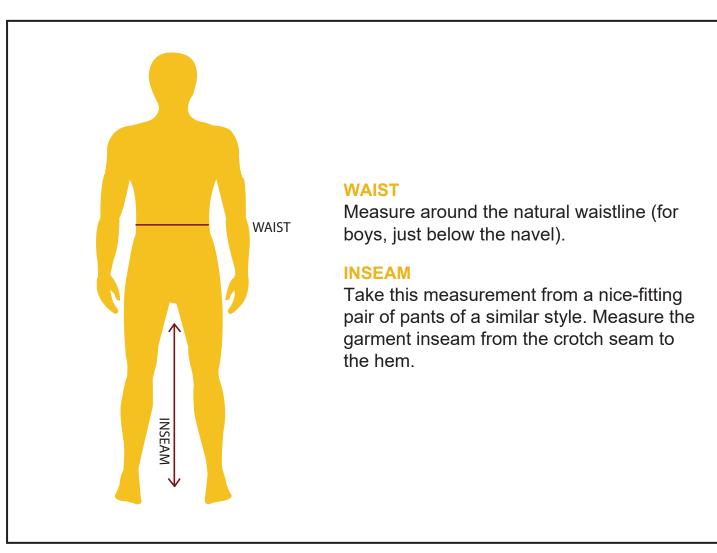

## **BOYS AND MENS PANTS**

Michael's School Uniforms garments are made for a comfortable fit for everyday wear. If you do not know what size to order, take a measurement and use our size charts to find out your perfect fit. Our suggestion is to measure over the undergarments and not over other clothing. Use a measuring tape and wrap it around your body comfortably without making it too tight.

The fit of your garment(s) will depend on your personal preferences, the displayed sizing chart may be used as your guide. School Uniforms 4 Less caters to a great fit. We take pride and joy in all our school uniforms. If you have any questions please do not hesitate to email us at michaelsuniforms@gmail.com