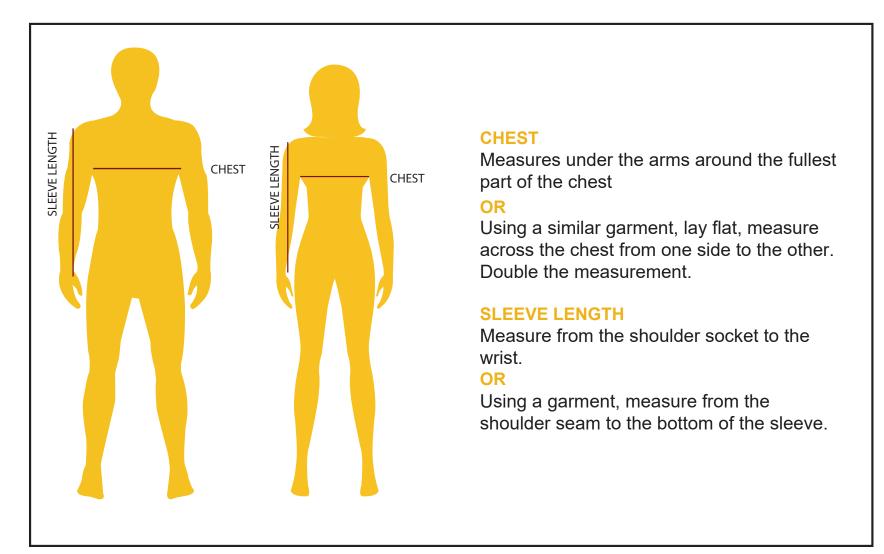

## **BOYS AND GIRLS POLO SHIRTS**

Michael's School Uniforms garments are made for a comfortable fit for everyday wear. If you do not know what size to order, take a measurement and use our size charts to find out your perfect fit. Our suggestion is to measure over the undergarments and not over other clothing. Use a measuring tape and wrap it around your body comfortably without making it too tight.

The fit of your garment(s) will depend on your personal preferences, the displayed sizing chart may be used as your guide. School Uniforms 4 Less caters to a great fit. We take pride and joy in all our school uniforms. If you have any questions please do not hesitate to email us at