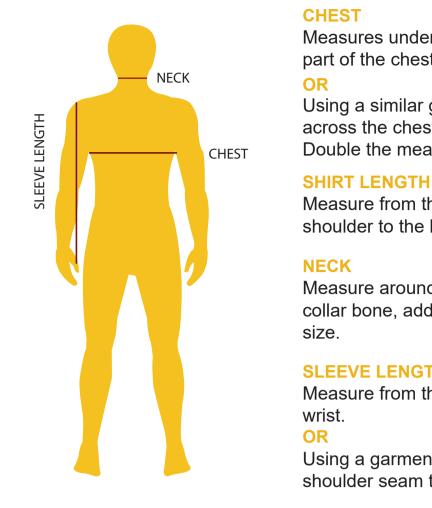

Measures under the arms around the fullest part of the chest

Using a similar garment, lay flat, measure across the chest from one side to the other. Double the measurement.

Measure from the highest part of the shoulder to the bottom of the hem.

Measure around the neck juct above the collar bone, add and round up to next

## **SLEEVE LENGTH**

Measure from the shoulder socket to the Using a garment, measure from the shoulder seam to the bottom of the sleeve.

Note: All measurements are approximate\*

| <b>BOYS SIZES</b> |    |    |    |    |    |    |    |    |    |
|-------------------|----|----|----|----|----|----|----|----|----|
| SIZE              | 04 | 06 | 08 | 10 | 12 | 14 | 16 | 18 | 20 |
|                   |    |    |    |    |    |    |    |    |    |