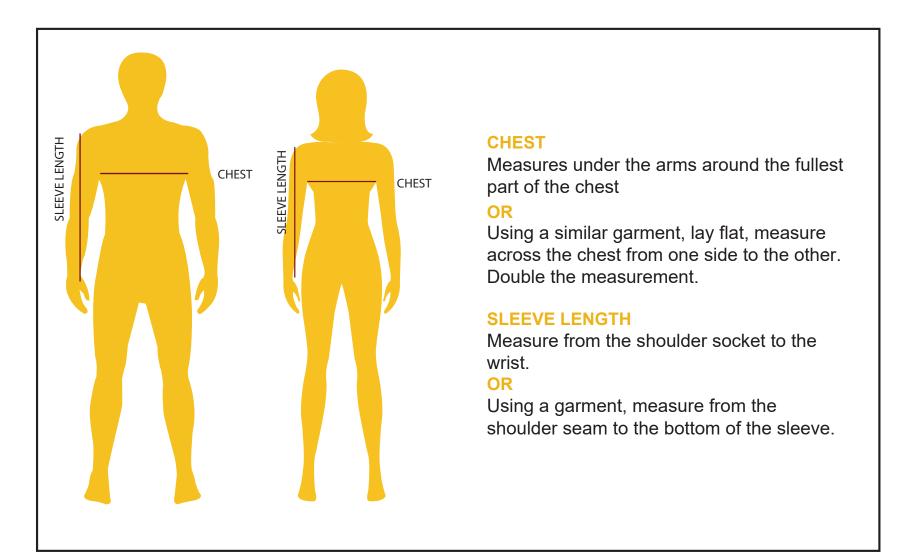

## **CARDIGAN AND VARSITY SWEATERS**

Michael's School Uniforms garments are made for a comfortable fit for everyday wear. If you do not know what size to order, take a measurement and use our size charts to find out your perfect fit. Our suggestion is to measure over the undergarments and not over other clothing. Use a measuring tape and wrap it around your body comfortably without making it too tight.

The fit of your garment(s) will depend on your personal preferences, the displayed sizing chart may be used as your guide. School Uniforms 4 Less caters to a great fit. We take pride and joy in all our school uniforms. If you have any questions please do not hesitate to email us at