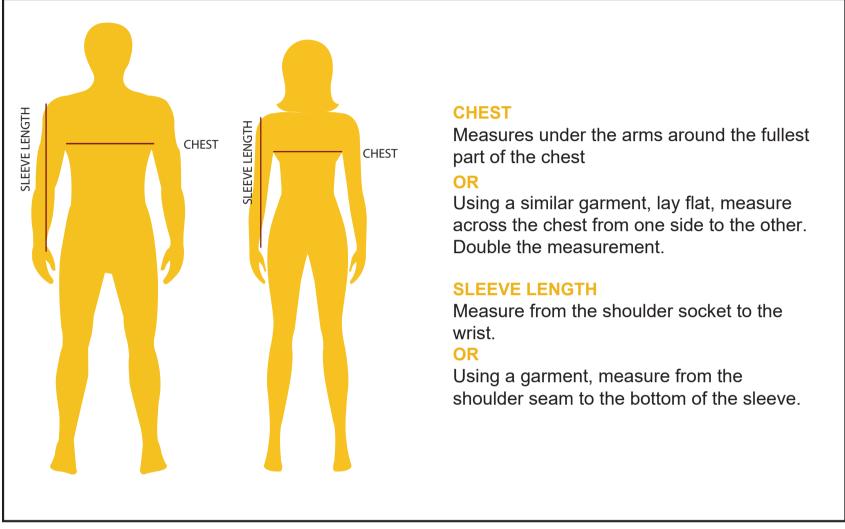

## **FLEECE JACKET**

Michael's School Uniforms garments are made for a comfortable fit for everyday wear. If you do not know what size to order, take a measurement and use our size charts to find out your perfect fit. Our suggestion is to measure over the undergarments and not over other clothing. Use a measuring tape and wrap it around your body comfortably without making it too tight.

Note: All measurements are approximate\*

| Unisex Sweaters-Youth & Adult |             |                                         |                                         |             |                                         |              |             |                                         |            |                                         |                                         |                                         |              |
|-------------------------------|-------------|-----------------------------------------|-----------------------------------------|-------------|-----------------------------------------|--------------|-------------|-----------------------------------------|------------|-----------------------------------------|-----------------------------------------|-----------------------------------------|--------------|
| SIZE                          | XYXS<br>3-4 | YXS<br>5-6                              | YS<br>7-8                               | YM<br>10-12 | YL<br>14-16                             | YXL<br>18-20 | ADULT<br>XS | ADULT<br>S                              | ADULT<br>M | ADULT<br>L                              | ADULT<br>XL                             | ADULT 2XL                               | ADULT<br>3XL |
| CHEST                         | 25          | 28                                      | 31                                      | 34          | 37                                      | 40           | 47          | 49                                      | 51         | 53                                      | 55                                      | 57                                      | 59           |
| ARM                           | 23          | <b>23</b> <sup>3</sup> / <sub>4</sub> " | <b>24</b> <sup>1</sup> / <sub>2</sub> " | 27          | <b>29</b> <sup>1</sup> / <sub>2</sub> " | 32           | 331/2"      | <b>33</b> <sup>1</sup> / <sub>2</sub> " | 35         | <b>35</b> <sup>3</sup> / <sub>4</sub> " | <b>36</b> <sup>1</sup> / <sub>2</sub> " | <b>37</b> <sup>1</sup> / <sub>4</sub> " | 38           |