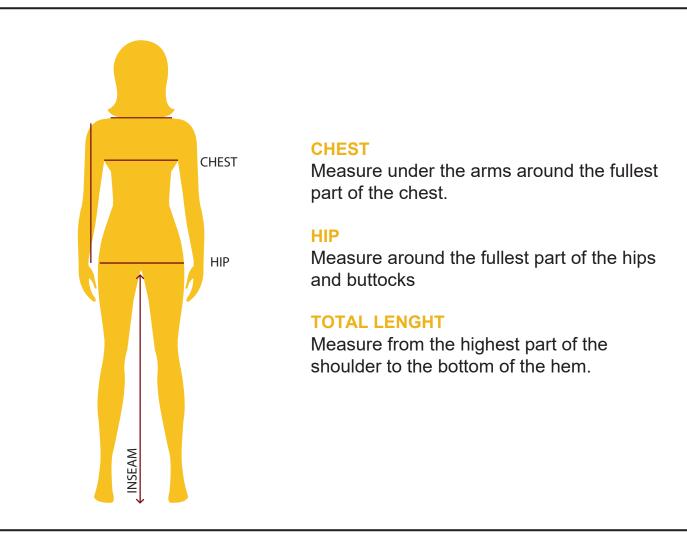

## **GIRLS JUMPERS**

Michael's School Uniforms garments are made for a comfortable fit for everyday wear. If you do not know what size to order, take a measurement and use our size charts to find out your perfect fit. Our suggestion is to measure over the undergarments and not over other clothing. Use a measuring tape and wrap it around your body comfortably without making it too tight.

Note: All measurements are approximate\*

| REGULAR SIZES |     |                                         |                                         |                                         |                                         |     |     |                                         |                                         |                                         |  |
|---------------|-----|-----------------------------------------|-----------------------------------------|-----------------------------------------|-----------------------------------------|-----|-----|-----------------------------------------|-----------------------------------------|-----------------------------------------|--|
| SIZE          | 03  | 04                                      | 05                                      | 06                                      | 07                                      | 08  | 10  | 12                                      | 14                                      | 16                                      |  |
| CHEST         | 24" | 26"                                     | 27"                                     | 28"                                     | 29"                                     | 31" | 32" | 34"                                     | 37"                                     | 38"                                     |  |
| HIP           | 24" | 26"                                     | 27"                                     | 28"                                     | 29"                                     | 31" | 32" | 34"                                     | 37"                                     | 37"                                     |  |
| TOTAL LENGTH  | 21" | <b>22</b> <sup>1</sup> / <sub>2</sub> " | <b>23</b> <sup>1</sup> / <sub>2</sub> " | <b>25</b> <sup>1</sup> / <sub>2</sub> " | <b>28</b> <sup>1</sup> / <sub>2</sub> " | 30" | 32" | <b>33</b> <sup>1</sup> / <sub>2</sub> " | <b>35</b> <sup>1</sup> / <sub>2</sub> " | <b>36</b> <sup>1</sup> / <sub>2</sub> " |  |

| PLUS SIZES   |                                         |                                         |                                         |                                         |                                         |                            |
|--------------|-----------------------------------------|-----------------------------------------|-----------------------------------------|-----------------------------------------|-----------------------------------------|----------------------------|
| SIZE         | <b>06</b> <sup>1</sup> /2"              | <b>08</b> <sup>1</sup> / <sub>2</sub> " | <b>10</b> <sup>1</sup> / <sub>2</sub> " | <b>12</b> <sup>1</sup> / <sub>2</sub> " | <b>14</b> <sup>1</sup> / <sub>2</sub> " | <b>16</b> <sup>1</sup> /2" |
| CHEST        | 30"                                     | 32"                                     | 34"                                     | 36"                                     | 38"                                     | 40"                        |
| HIP          | 30"                                     | 33"                                     | 34"                                     | 36"                                     | 37"                                     | 38"                        |
| TOTAL LENGTH | <b>25</b> <sup>1</sup> / <sub>2</sub> " | 30"                                     | 32"                                     | <b>33</b> <sup>1</sup> / <sub>2</sub> " | <b>34</b> <sup>1</sup> / <sub>2</sub> " | 36"                        |