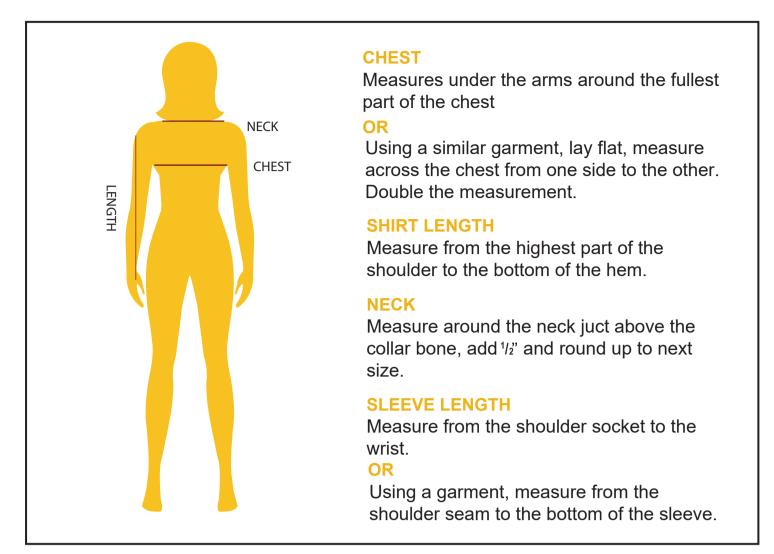

## **GIRLS LONG SLEEVE OXFORD DRESS SHIRTS**

Michaels School Uniforms garments are made for a comfortable fit for everyday wear. If you do not know what size to order, take a measurement and use our size charts to find out your perfect fit. Our suggestion is to measure over the undergarments and not over other clothing. Use a measuring tape and wrap it around your body comfortably without making it too tight.

Michaelsuniforms@gmail.com

Note: All measurements are approximate\*

| GIRLS SIZES      |                                         |                                         |                                         |                                         |                                         |                                         |                                         |                                         |                                         |  |
|------------------|-----------------------------------------|-----------------------------------------|-----------------------------------------|-----------------------------------------|-----------------------------------------|-----------------------------------------|-----------------------------------------|-----------------------------------------|-----------------------------------------|--|
| SIZE             | 04                                      | 06                                      | 08                                      | 10                                      | 12                                      | 14                                      | 16                                      | 18                                      | 20                                      |  |
| CHEST            | <b>28</b> <sup>3</sup> / <sub>4</sub> " | <b>30</b> <sup>3</sup> / <sub>4</sub> " | 33"                                     | 35"                                     | <b>36</b> <sup>1</sup> / <sub>2</sub> " | 39"                                     | 41"                                     | <b>42</b> <sup>1</sup> / <sub>2</sub> " | <b>44</b> <sup>1</sup> / <sub>2</sub> " |  |
| SHIRT<br>LENGTH  | 18"                                     | 20"                                     | 22"                                     | <b>23</b> <sup>1</sup> / <sub>2</sub> " | <b>25</b> <sup>1</sup> / <sub>2</sub> " | <b>27</b> <sup>1</sup> / <sub>2</sub> " | 28"                                     | 29"                                     | 30"                                     |  |
| NECK             | 11"                                     | <b>11</b> <sup>1</sup> / <sub>4</sub> " | <b>12</b> <sup>1</sup> / <sub>2</sub> " | 13"                                     | 13"                                     | <b>13</b> <sup>1</sup> / <sub>2</sub> " | 14"                                     | <b>14</b> <sup>1</sup> / <sub>2</sub> " | 15"                                     |  |
| SLEEVE<br>LENGTH | <b>12</b> <sup>7</sup> / <sub>8</sub> " | 15"                                     | 16"                                     | <b>17</b> <sup>1</sup> / <sub>2</sub> " | <b>19</b> <sup>1</sup> / <sub>4</sub> " | <b>20</b> <sup>3</sup> / <sub>4</sub> " | <b>21</b> <sup>1</sup> / <sub>2</sub> " | <b>24</b> <sup>1</sup> / <sub>4</sub> " | 23"                                     |  |