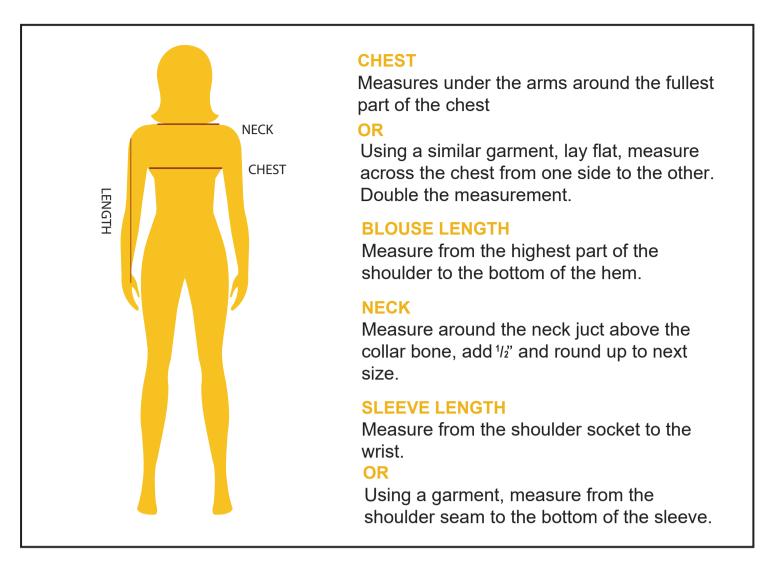

## **GIRLS PETER PAN BLOUSES**

Michael's School Uniforms garments are made for a comfortable fit for everyday wear. If you do not know what size to order, take a measurement and use our size charts to find out your perfect fit. Our suggestion is to measure over the undergarments and not over other clothing. Use a measuring tape and wrap it around your body comfortably without making it too tight.

The fit of your garment(s) will depend on your personal preferences, the displayed sizing chart may be used as your guide. School Uniforms 4 Less caters to a great fit. We take pride and joy in all our school uniforms. If you have any questions please do not hesitate to email us at michaelsuniforms@gmail.com