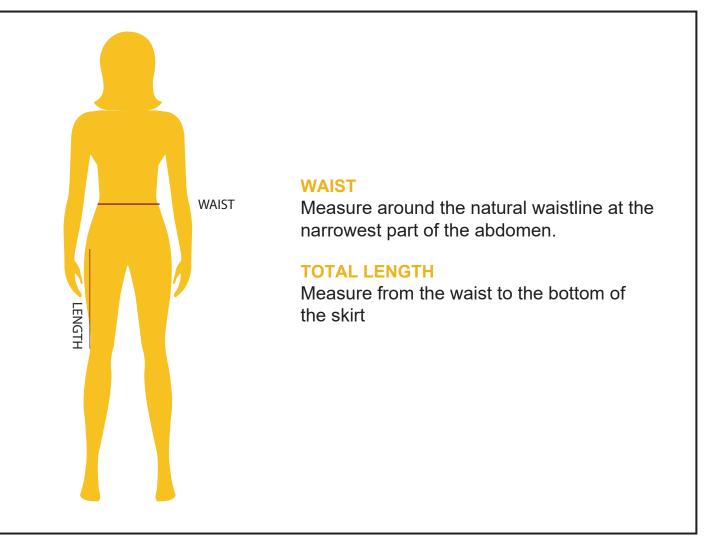

## **GIRLS SKIRTS**

Michael's School Uniforms garments are made for a comfortable fit for everyday wear. If you do not know what size to order, take a measurement and use our size charts to find out your perfect fit. Our suggestion is to measure over the undergarments and not over other clothing. Use a measuring tape and wrap it around your body comfortably without making it too tight.

Note: All measurements are approximate\*

| GIRLS SIZES |                            |                                         |                                         |                                         |                                         |     |                                         |
|-------------|----------------------------|-----------------------------------------|-----------------------------------------|-----------------------------------------|-----------------------------------------|-----|-----------------------------------------|
| SIZE        | 06                         | 07                                      | 08                                      | 10                                      | 12                                      | 14  | 16                                      |
| WAIST       | 23"                        | 24"                                     | <b>24</b> <sup>1</sup> / <sub>2</sub> " | <b>25</b> <sup>1</sup> / <sub>2</sub> " | <b>26</b> <sup>1</sup> / <sub>2</sub> " | 28" | <b>29</b> <sup>1</sup> / <sub>2</sub> " |
| LENGTH      | <b>16</b> <sup>1</sup> /2" | <b>18</b> <sup>1</sup> / <sub>2</sub> " | 20"                                     | 21"                                     | <b>21</b> <sup>1</sup> /2"              | 22" | <b>22</b> <sup>1</sup> / <sub>2</sub> " |