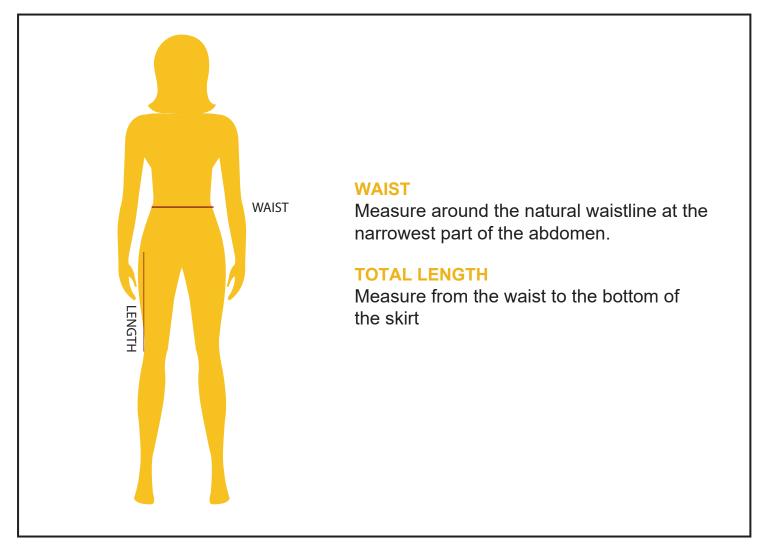

## **GIRLS SKORTS**

Michael's School Uniforms garments are made for a comfortable fit for everyday wear. If you do not know what size to order, take a measurement and use our size charts to find out your perfect fit. Our suggestion is to measure over the undergarments and not over other clothing. Use a measuring tape and wrap it around your body comfortably without making it too tight.

Note: All measurements are approximate\*

| GIRLS SIZES |       |     |       |       |     |     |       |     |       |     |  |
|-------------|-------|-----|-------|-------|-----|-----|-------|-----|-------|-----|--|
| SIZE        | 02    | 03  | 04    | 06    | 07  | 08  | 10    | 12  | 14    | 16  |  |
| WAIST       | 20"   | 21" | 22"   | 23"   | 24" | 25" | 26"   | 27" | 28"   | 29" |  |
| LENGTH      | 11.5" | 12" | 12.5" | 13.5" | 15" | 16" | 16.5" | 17" | 17.5" | 18" |  |

| LADIES SIZES |                                         |        |                                         |        |                                         |         |  |  |  |  |
|--------------|-----------------------------------------|--------|-----------------------------------------|--------|-----------------------------------------|---------|--|--|--|--|
| SIZE         | SMALL                                   | MEDIUM | LARGE                                   | XLARGE | 2XLARGE                                 | 3XLARGE |  |  |  |  |
| WAIST        | <b>30</b> <sup>1</sup> / <sub>2</sub> " | 32"    | <b>33</b> <sup>1</sup> / <sub>2</sub> " | 35     | <b>36</b> <sup>1</sup> / <sub>2</sub> " | 38"     |  |  |  |  |
| LENGTH       | 18.5"                                   | 19"    | 19.5"                                   | 20"    | 20.5"                                   | 21"     |  |  |  |  |