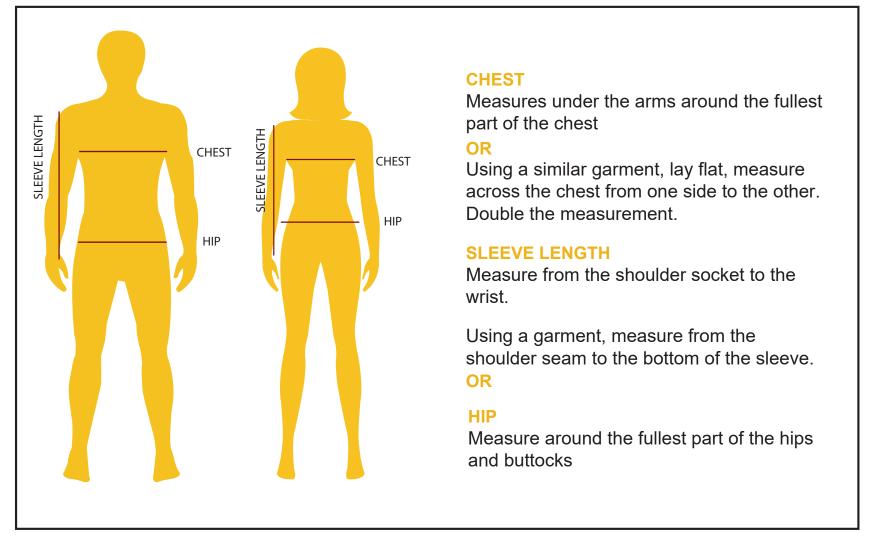

## **LONG-SLEEVE PULLOVER SWEATER**

Michael's School Uniforms garments are made for a comfortable fit for everyday wear. If you do not know what size to order, take a measurement and use our size charts to find out your perfect fit. Our suggestion is to measure over the undergarments and not over other clothing. Use a measuring tape and wrap it around your body comfortably without making it too tight.

The fit of your garment(s) will depend on your personal preferences, the displayed sizing chart may be used as your guide. School Uniforms 4 Less caters to a great fit. We take pride and joy in all our school uniforms. If you have any questions please do not hesitate to email us at michaelsuniforms@gmail.com

Note: All measurements are approximate\*

| YOUTH V-NECK LONG SLEEVE PULLOVER SWEATER |                                         |     |                                         |    |                                         |     |      |  |  |
|-------------------------------------------|-----------------------------------------|-----|-----------------------------------------|----|-----------------------------------------|-----|------|--|--|
| SIZE                                      | XYXS                                    | YXS | YS                                      | ΥM | YL                                      | YXL | +OR- |  |  |
| CHEST (Flat) 1" below armhole             | <b>12</b> <sup>1</sup> / <sub>2</sub> " | 14  | <b>15</b> <sup>1</sup> / <sub>2</sub> " | 17 | <b>18</b> <sup>1</sup> / <sub>2</sub> " | 20  | 1    |  |  |
| BODY LENGTH (HPS)                         | 16                                      | 17  | 19                                      | 21 | 23                                      | 25  | 1    |  |  |
| SLEEVE LENGTH                             | <b>20</b> <sup>1</sup> / <sub>2</sub> " | 22  | <b>24</b> <sup>1</sup> / <sub>2</sub> " | 27 | <b>29</b> <sup>1</sup> / <sub>2</sub> " | 32  | 1    |  |  |

| ADULT V-NECK LONG SLEEVE PULLOVER SWEATER |                                         |                                         |                                         |                                         |                                         |                                         |                                         |                                         |                                         |                                         |                                         |      |
|-------------------------------------------|-----------------------------------------|-----------------------------------------|-----------------------------------------|-----------------------------------------|-----------------------------------------|-----------------------------------------|-----------------------------------------|-----------------------------------------|-----------------------------------------|-----------------------------------------|-----------------------------------------|------|
| SIZE                                      | XS                                      | S                                       | M                                       | L                                       | XL                                      | XXL                                     | 3XL                                     | 4XL                                     | 5XL                                     | 6XL                                     | 7XL                                     | +OR- |
| CHEST (Flat) 1" below armhole             | 19                                      | 20                                      | <b>21</b> <sup>1</sup> / <sub>2</sub> " | 23                                      | 25                                      | 27                                      | 29                                      | 31                                      | 33                                      | 35                                      | 37                                      | 1"   |
| BODY LENGTH (HPS)                         | 25                                      | <b>25</b> <sup>1</sup> / <sub>2</sub> " | <b>26</b> <sup>1</sup> / <sub>2</sub> " | <b>27</b> <sup>1</sup> / <sub>2</sub> " | 29                                      | 31                                      | 32                                      | 32                                      | 32                                      | 32                                      | 32                                      | 1"   |
| SLEEVE LENGTH                             | <b>31</b> <sup>1</sup> / <sub>2</sub> " | <b>32</b> <sup>1</sup> / <sub>2</sub> " | <b>33</b> <sup>1</sup> / <sub>2</sub> " | <b>34</b> <sup>1</sup> / <sub>2</sub> " | <b>35</b> <sup>1</sup> / <sub>2</sub> " | <b>36</b> <sup>1</sup> / <sub>2</sub> " | <b>37</b> <sup>1</sup> / <sub>2</sub> " | 1"   |