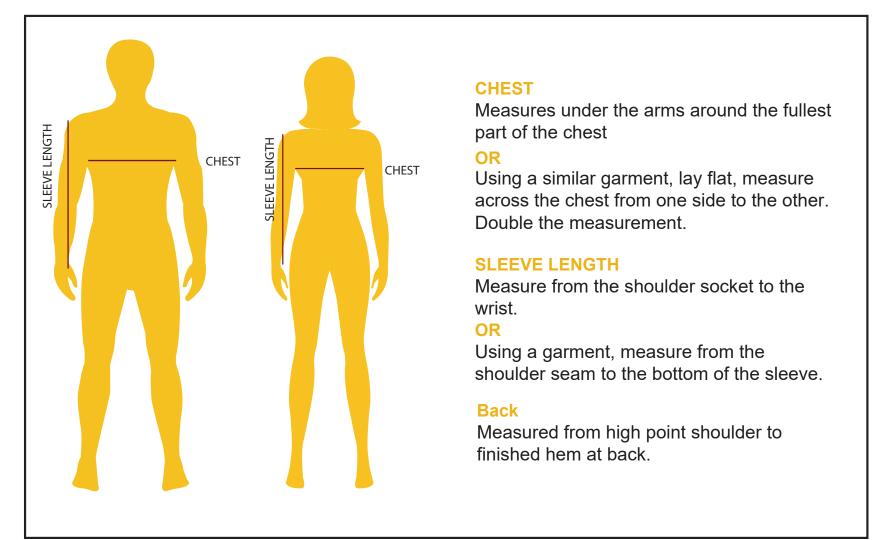

## WINDBREAKER JACKET

Michael's School Uniforms garments are made for a comfortable fit for everyday wear. If you do not know what size to order, take a measurement and use our size charts to find out your perfect fit. Our suggestion is to measure over the undergarments and not over other clothing. Use a measuring tape and wrap it around your body comfortably without making it too tight.

The fit of your garment(s) will depend on your personal preferences, the displayed sizing chart may be used as your guide. School Uniforms 4 Less caters to a great fit. We take pride and joy in all our school uniforms. If you have any questions please do not hesitate to email us at michaelsuniforms@gmail.com

Note: All measurements are approximate\*

| Product Measurements- Adult |                                         |                                         |                                         |    |                                         |                                         |                                         |     |                                         |                |  |  |
|-----------------------------|-----------------------------------------|-----------------------------------------|-----------------------------------------|----|-----------------------------------------|-----------------------------------------|-----------------------------------------|-----|-----------------------------------------|----------------|--|--|
|                             | XS                                      | S                                       | M                                       | L  | XL                                      | 2XL                                     | 3XL                                     | 4XL | 5XL                                     | 6XL            |  |  |
| Chest Width                 | <b>21</b> <sup>1</sup> / <sub>2</sub> " | 23                                      | <b>24</b> <sup>1</sup> / <sub>2</sub> " | 26 | <b>27</b> <sup>1</sup> / <sub>2</sub> " | 29                                      | 31                                      | 33  | 35                                      | 37             |  |  |
| Sleeve Length               | <b>35</b> <sup>1</sup> / <sub>8</sub> " | <b>35</b> <sup>3</sup> / <sub>4</sub> " | <b>36</b> <sup>3</sup> / <sub>8</sub> " | 37 | <b>37</b> <sup>3</sup> / <sub>4</sub> " | <b>38</b> <sup>1</sup> / <sub>2</sub> " | <b>39</b> <sup>1</sup> / <sub>4</sub> " | 40  | <b>40</b> <sup>3</sup> / <sub>4</sub> " | <b>41</b> 1/2" |  |  |
| Body Length at Back         | 26                                      | 27                                      | 28                                      | 29 | 30                                      | 31                                      | <b>31</b> <sup>1</sup> / <sub>2</sub> " | 32  | <b>32</b> <sup>1</sup> / <sub>2</sub> " | 33             |  |  |