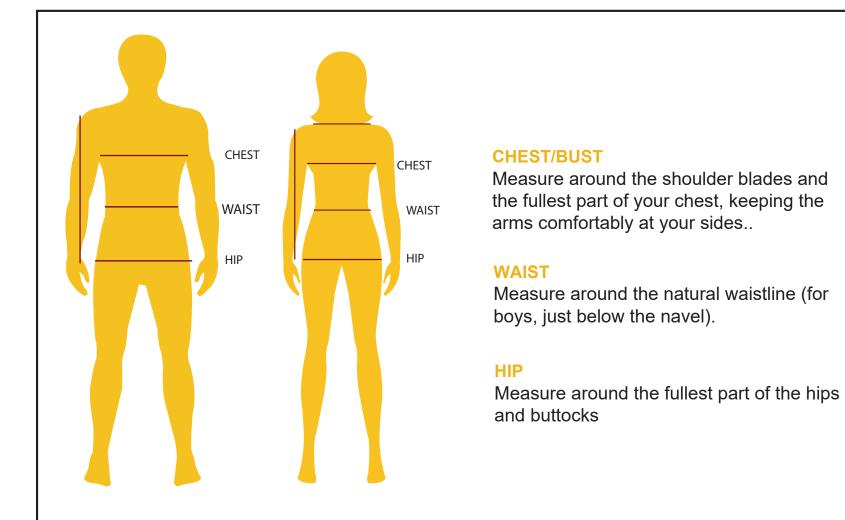

## CREWNECK FLEECE SWEATSHIRT, HEAVYWEIGHT FLEECE SWEATPANTS, FULL ZIP HOODED SWEATSHIRT AND HEAVYWEIGHT HOODIE

Michael's School Uniforms garments are made for a comfortable fit for everyday wear. If you do not know what size to order, take a measurement and use our size charts to find out your perfect fit. Our suggestion is to measure over the undergarments and not over other clothing. Use a measuring tape and wrap it around your body comfortably without making it too tight.

The fit of your garment(s) will depend on your personal preferences, the displayed sizing chart may be used as your guide. School Uniforms 4 Less caters to a great fit. We take pride and joy in all our school uniforms. If you have any questions please do not hesitate to email us at michaelsuniforms@gmail.com