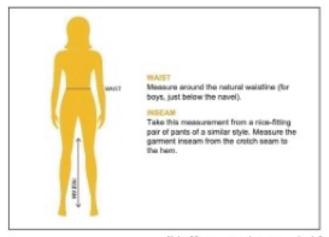

## **GIRLS PANTS AND SHORTS**

Michael's School Uniforms garments are made for a comfortable fit for everyday wear. If you do not know what size to order, take a measurement and use our size charts to find out your perfect fit. Our suggestion is to measure over the undergarments and not over other clothing. Use a measuring tape and wrap it around your body comfortably without making it too tight.

Note: All measurements are approximate\*